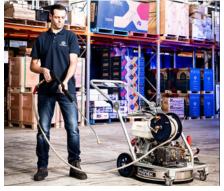

# **Dual Pressure Cleaner 2500 PSI (DPC)**

### 2 in 1 Pressure Washer - Cleans 3x Faster

Pressure Wand and **Rotary Surface** Cleaner

172 Bar

Cleans 3x Faster

Redefining cleaning power. Combining a pressure wand and rotary surface cleaner, the DPC delivers 172 Bar control all in one machine. It blitzes through dirt and grime at 3x the speed, outshining its rivals. With a mere 40kg weight, it's compact, lightweight, and versatile - a dynamic companion for driveways, walls, and roofs. This 2in1 marvel seamlessly toggles between rotor and wand through a single handle turn. Whirlaway, pump, and engine merge into a compact powerhouse. Conquer tough spots with the telescopic adjustable handle.

#### **Ideal For:**

Vertical and Horizontal Cleaning

Cleaning outdoor areas including tennis courts

Cleaning driveways, paths and exterior surfaces

Cleaning outdoor furniture

Cleaning vehicles, motorbikes and trailers