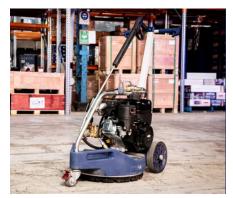

# **Dual Pressure Cleaner 2500 PSI (DPC)**

### 2 in 1 Pressure Washer - Cleans 3x Faster

Pressure Wand and **Rotary Surface** Cleaner

172 Bar

Cleans 3x Faster

Redefining cleaning power. Combining a pressure wand and rotary surface cleaner, the DPC delivers 172 Bar control all in one machine. It blitzes through dirt and grime at 3x the speed, outshining its rivals. With a mere 40kg weight, it's compact, lightweight, and versatile - a dynamic companion for driveways, walls, and roofs. This 2in1 marvel seamlessly toggles between rotor and wand through a single handle turn. Whirlaway, pump, and engine merge into a compact powerhouse. Conquer tough spots with the telescopic adjustable handle.

#### **Features:**

1. Spray Gun and Wand 2. Rotary

2. Rotary Cleaner

3. Telescopic Handle

4. Lightweight

5. Briggs & Stratton petrol engine