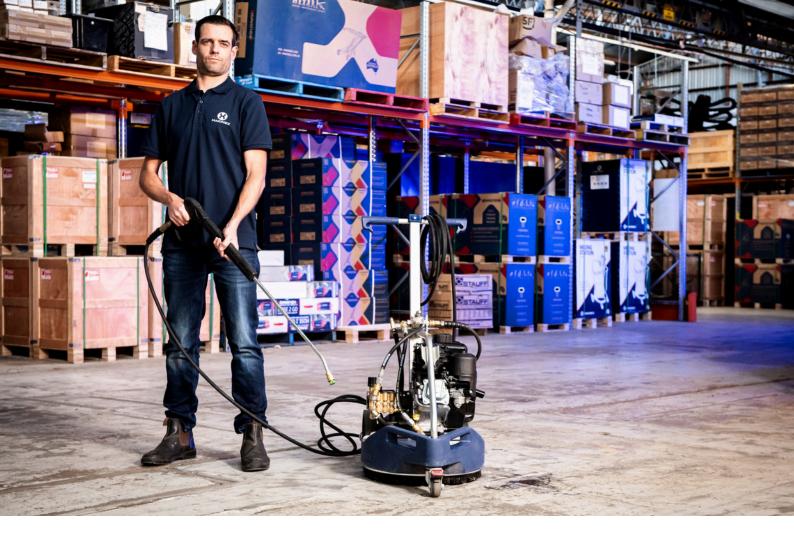

# **Dual Pressure Cleaner 2500 PSI (DPC)**

### 2 in 1 Pressure Washer - Cleans 3x Faster

Pressure Wand and **Rotary Surface** Cleaner

172 Bar

Cleans 3x Faster

Redefining cleaning power. Combining a pressure wand and rotary surface cleaner, the DPC delivers 172 Bar control all in one machine. It blitzes through dirt and grime at 3x the speed, outshining its rivals. With a mere 40kg weight, it's compact, lightweight, and versatile - a dynamic companion for driveways, walls, and roofs. This 2in1 marvel seamlessly toggles between rotor and wand through a single handle turn. Whirlaway, pump, and engine merge into a compact powerhouse. Conquer tough spots with the telescopic adjustable handle.