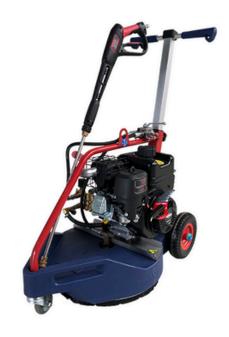

# **Dual Pressure Cleaner 2500 PSI (DPC)**

### 2 in 1 Pressure Washer - Cleans 3x Faster

Pressure Wand and **Rotary Surface** Cleaner

172 Bar

Cleans 3x Faster

Redefining cleaning power. Combining a pressure wand and rotary surface cleaner, the DPC delivers 172 Bar control all in one machine. It blitzes through dirt and grime at 3x the speed, outshining its rivals. With a mere 40kg weight, it's compact, lightweight, and versatile - a dynamic companion for driveways, walls, and roofs. This 2in1 marvel seamlessly toggles between rotor and wand through a single handle turn. Whirlaway, pump, and engine merge into a compact powerhouse. Conquer tough spots with the telescopic adjustable handle.

#### **Features:**

1. Spray Gun and Wand 2. Rotary

2. Rotary Cleaner

3. Telescopic Handle

4. Lightweight

5. Briggs & Stratton petrol engine