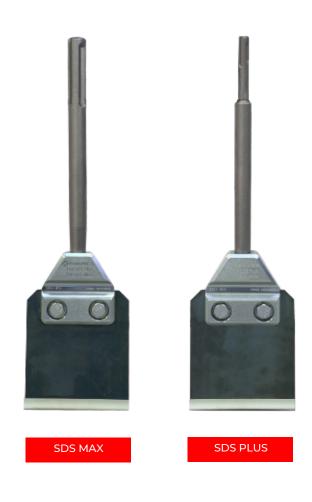

# Tile Smasher Head SDS Max and Plus

# A Precise Demolition Tool for Vertical and Horizontal Removal of Tile, Mortar and Masonry

Demolish up to 6x Faster

SDS Max and Plus options

Suits most handheld breakers up to 10kg

Discover unmatched efficiency with the Makinex Tile Smasher Head SDS Plus and SDS Max. Built for maximum durability and ease of use, these tools feature high-tensile steel heads with a counter sunk bolt design, a hardened steel shank with a secure taper lock for quick shank changes, and a hardened spring steel blade for rapid and large-scale material removal.

Ideal for removing mortar, tile, glazing compounds, and masonry, the 10cm wide blade ensures quick and efficient chiseling and removal. These tools are engineered for precise remediation work in concrete and demolition in masonry. Compatible with SDS Plus, Max, and rotary hammers, and suitable for handheld and cordless breakers up to 10kg, Makinex Tile Smasher Heads are your ultimate solution for demanding construction tasks.

#### **SPECIFICATIONS:**

| Weight      | Plus – 950g, Max – 1000g   |
|-------------|----------------------------|
| Blade Width | 10cm                       |
| Dimensions  | L 348mm x H 100mm x W 26mm |