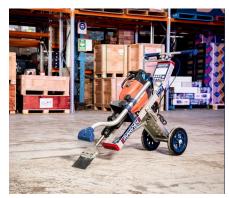

### **Makinex Surface Preparation Range:**

1. Jackhammer Trolley

2. Mixing Station MS150

3. Mixing Station MS100