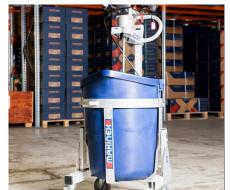

### **Makinex Surface Preparation Range:**

1. Jackhammer Trolley

2. Mixing Station MS150

3. Mixing Station MS100