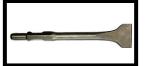

# A Precise Demolition Tool for Vertical and Horizontal Removal of Tile, Mortar and Masonry

Demolish up to 6x Faster

SDS Max and Plus options

Suits most handheld breakers up to 10kg

Discover unmatched efficiency with the Makinex Tile Smasher Head SDS Plus and SDS Max. Built for maximum durability and ease of use, these tools feature high-tensile steel heads with a counter sunk bolt design, a hardened steel shank with a secure taper lock for quick shank changes, and a hardened spring steel blade for rapid and large-scale material removal.

Ideal for removing mortar, tile, glazing compounds, and masonry, the 10cm wide blade ensures quick and efficient chiseling and removal. These tools are engineered for precise remediation work in concrete and demolition in masonry. Compatible with SDS Plus, Max, and rotary hammers, and suitable for handheld and cordless breakers up to 10kg, Makinex Tile Smasher Heads are your ultimate solution for demanding construction tasks.

#### **SPECIFICATIONS:**

| Weight      | Plus – 950g, Max – 1000g   |
|-------------|----------------------------|
| Blade Width | 10cm                       |
| Dimensions  | L 348mm x H 100mm x W 26mm |