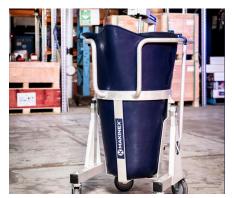

### **Makinex Surface Preparation Range:**

1. Jackhammer Trolley

2. Mixing Station MS150

3. Mixing Station MS100