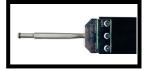

# A Precise Demolition Tool for Vertical and Horizontal Removal of Tile, Mortar and Masonry

Demolish up to 6x Faster

SDS Max and Plus options

Suits most handheld breakers up to 10kg

Discover unmatched efficiency with the Makinex Tile Smasher Head SDS Plus and SDS Max. Built for maximum durability and ease of use, these tools feature high-tensile steel heads with a counter sunk bolt design, a hardened steel shank with a secure taper lock for quick shank changes, and a hardened spring steel blade for rapid and large-scale material removal.

Ideal for removing mortar, tile, glazing compounds, and masonry, the 10cm wide blade ensures quick and efficient chiseling and removal. These tools are engineered for precise remediation work in concrete and demolition in masonry. Compatible with SDS Plus, Max, and rotary hammers, and suitable for handheld and cordless breakers up to 10kg, Makinex Tile Smasher Heads are your ultimate solution for demanding construction tasks.

#### **SPECIFICATIONS:**

| Weight      | Plus – 950g, Max – 1000g   |
|-------------|----------------------------|
| Blade Width | 10cm                       |
| Dimensions  | L 348mm x H 100mm x W 26mm |