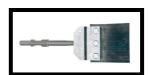

# A Precise Demolition Tool for Vertical and Horizontal Removal of Tile, Mortar and Masonry

Demolish up to 6x Faster

SDS Max and Plus options

Suits most handheld breakers up to 10kg

Discover unmatched efficiency with the Makinex Tile Smasher Head SDS Plus and SDS Max. Built for maximum durability and ease of use, these tools feature high-tensile steel heads with a counter sunk bolt design, a hardened steel shank with a secure taper lock for quick shank changes, and a hardened spring steel blade for rapid and large-scale material removal.

Ideal for removing mortar, tile, glazing compounds, and masonry, the 10cm wide blade ensures quick and efficient chiseling and removal. These tools are engineered for precise remediation work in concrete and demolition in masonry. Compatible with SDS Plus, Max, and rotary hammers, and suitable for handheld and cordless breakers up to 10kg, Makinex Tile Smasher Heads are your ultimate solution for demanding construction tasks.

#### **SPECIFICATIONS:**

| Weight      | Plus – 950g, Max – 1000g   |
|-------------|----------------------------|
| Blade Width | 10cm                       |
| Dimensions  | L 348mm x H 100mm x W 26mm |