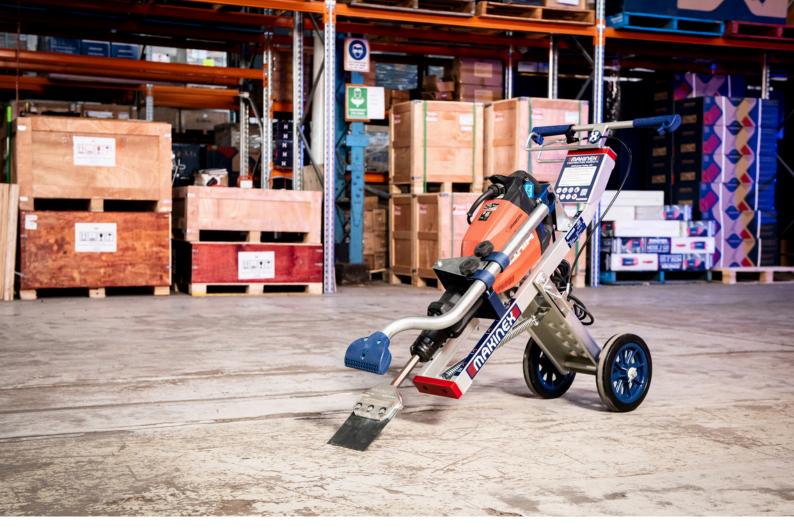

## **Jack Hammer Trolley**

# A Versatile Demolition Tool That Removes Floor Tiles, Parquetry, and Mortar Beds.

Demolish up to 6x Faster

Significantly Reduces Operator Fatigue and Injury

Suit most 16kg to 19kg Jackhammers

Demolish with unmatched speed. Rip through ceramic tiles, cement, and more up to 6 times faster. The innovative design reduces impact and fatigue, with 80-degree angles across 5 settings. Streamlined and robust, the trolley boasts an easy-to-use spring and brake lever for angle adjustments and an inbuilt dampening system that minimizes impact, vibration, injury risk, and muscle fatigue.

#### **Ideal For:**

Demolition – Multi Angle Adjustments

Construction

Renovators

Hire

Compatibility with most Jackhammers