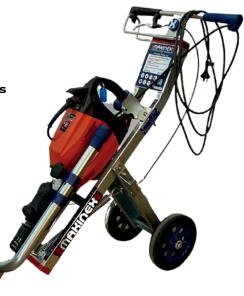

## **Jack Hammer Trolley**

# A Versatile Demolition Tool That Removes Floor Tiles, Parquetry, and Mortar Beds.

Demolish up to 6x Faster

Significantly Reduces Operator Fatigue and Injury

Suit most 16kg to 19kg Jackhammers

Demolish with unmatched speed. Rip through ceramic tiles, cement, and more up to 6 times faster. The innovative design reduces impact and fatigue, with 80-degree angles across 5 settings. Streamlined and robust, the trolley boasts an easy-to-use spring and brake lever for angle adjustments and an inbuilt dampening system that minimizes impact, vibration, injury risk, and muscle fatigue.

#### SPECIFICATIONS:

| Weight (trolley without jackhammer)         | 27.5kg                                                                                  |
|---------------------------------------------|-----------------------------------------------------------------------------------------|
| Dimensions (trolley without jackhammer)     | L 1110mm x H 540mm x W 570mm                                                            |
| Suitable for 16kg (35lbs) jackhammer models | Bosch GSH16, Dewalt D25901K-XE, Hilti 1000 & 1500, Hikoki<br>H65SB3, Makita 1307 & 1317 |