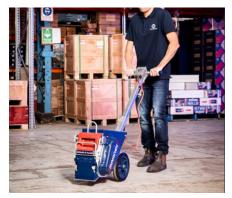

## **Jack Hammer Trolley**

# A Versatile Demolition Tool That Removes Floor Tiles, Parquetry, and Mortar Beds.

Demolish up to 6x Faster

Significantly Reduces Operator Fatigue and Injury

Suit most 16kg to 19kg Jackhammers

Demolish with unmatched speed. Rip through ceramic tiles, cement, and more up to 6 times faster. The innovative design reduces impact and fatigue, with 80-degree angles across 5 settings. Streamlined and robust, the trolley boasts an easy-to-use spring and brake lever for angle adjustments and an inbuilt dampening system that minimizes impact, vibration, injury risk, and muscle fatigue.