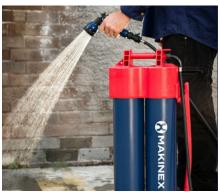

# Constant Pressure Water Supply Unit Without a Battery or Pump

13.8L No Capacity Bat

The ultimate portable pressurised water solution. Forget manual pumping and complicated electrics. This pumpless system delivers 13.8L of portable pressurised water (7- 10psi) for dust suppression, blade cooling, and more, for up to 30 minutes. No batteries, no electrics, no worries. Lightweight and ergonomic, offering two carry positions. It's not just a tool – it's a versatile solution for multiple convenience and compliance.

#### **Features**:

1. Spray Gun

2. Hose 3m

3. Tap Adaptor

4. Screw on quick connect hose fitting

5. Quick connect stop valve hose fitting

6. Shoulder Strap attachment