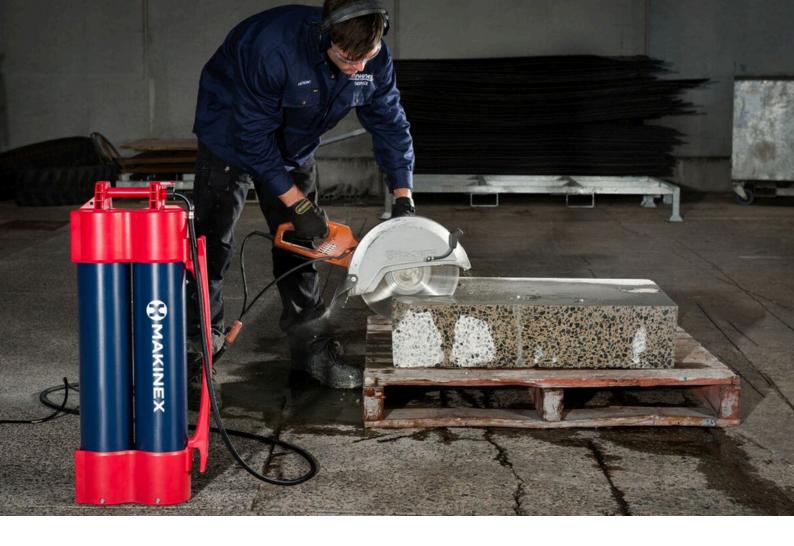

# Constant Pressure Water Supply Unit Without a Battery or Pump

13.8L No Capacity Bat

The ultimate portable pressurised water solution. Forget manual pumping and complicated electrics. This pumpless system delivers 13.8L of portable pressurised water (7- 10psi) for dust suppression, blade cooling, and more, for up to 30 minutes. No batteries, no electrics, no worries. Lightweight and ergonomic, offering two carry positions. It's not just a tool – it's a versatile solution for multiple convenience and compliance.

#### **Ideal For:**

Concrete Coring

Concrete Cutting

Dust Suppression

Portable Pressurized water Supply

Constant Water Flow

Blade Cooling

### **Makinex Hose2Go Features:**

1. Easy to Carry

2. Constant Water Flow

3. Connects with Coring and Cutting Tools