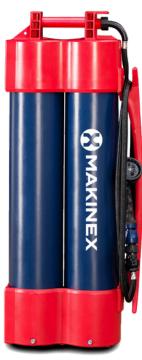

# Constant Pressure Water Supply Unit Without a Battery or Pump

13.8L No Capacity Bat

The ultimate portable pressurised water solution. Forget manual pumping and complicated electrics. This pumpless system delivers 13.8L of portable pressurised water (7- 10psi) for dust suppression, blade cooling, and more, for up to 30 minutes. No batteries, no electrics, no worries. Lightweight and ergonomic, offering two carry positions. It's not just a tool – it's a versatile solution for multiple convenience and compliance.

#### **SPECIFICATIONS:**

| Upright Length                       | 325mm   |
|--------------------------------------|---------|
| Width                                | 144mm   |
| upright height (placed horizontally) | 800mm   |
| Horizontal length                    | 800mm   |
| Horizontal height                    | 325mm   |
| weight (dry)                         | 5.7kg   |
| Weight (full)                        | 19.5kg  |
| Full tank capacity                   | 13.8L   |
| Continuous output pressure           | 7-10psi |

#### **Features**:

1. Spray Gun

2. Hose 3m

3. Tap Adaptor

4. Screw on quick connect hose fitting

5. Quick connect stop valve hose fitting

6. Shoulder Strap attachment