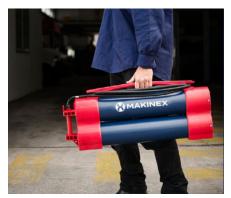

## Hose2Go

# Constant Pressure Water Supply Unit Without a Battery or Pump

13.8L No Capacity Bat

The ultimate portable pressurised water solution. Forget manual pumping and complicated electrics. This pumpless system delivers 13.8L of portable pressurised water (7- 10psi) for dust suppression, blade cooling, and more, for up to 30 minutes. No batteries, no electrics, no worries. Lightweight and ergonomic, offering two carry positions. It's not just a tool – it's a versatile solution for multiple convenience and compliance.

### **Makinex Hose2Go Features:**

1. Easy to Carry

2. Constant Water Flow

3. Connects with Coring and Cutting Tools