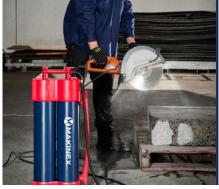

# Constant Pressure Water Supply Unit Without a Battery or Pump

13.8L No Capacity Bat

The ultimate portable pressurised water solution. Forget manual pumping and complicated electrics. This pumpless system delivers 13.8L of portable pressurised water (7- 10psi) for dust suppression, blade cooling, and more, for up to 30 minutes. No batteries, no electrics, no worries. Lightweight and ergonomic, offering two carry positions. It's not just a tool – it's a versatile solution for multiple convenience and compliance.

#### **Ideal For:**

Concrete Coring

Concrete Cutting

Dust Suppression

Portable Pressurized water Supply

Constant Water Flow

Blade Cooling

### **Makinex Hose2Go Features:**

1. Easy to Carry

2. Constant Water Flow

3. Connects with Coring and Cutting Tools