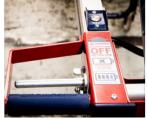

## **Powered Hand Truck Features:**

1. Battery Powered

2. Solo Lift to 140KG

3. Hand Brake and Button Start

4. Auto Closing Hook

5. Switch Operated Height Adjustment