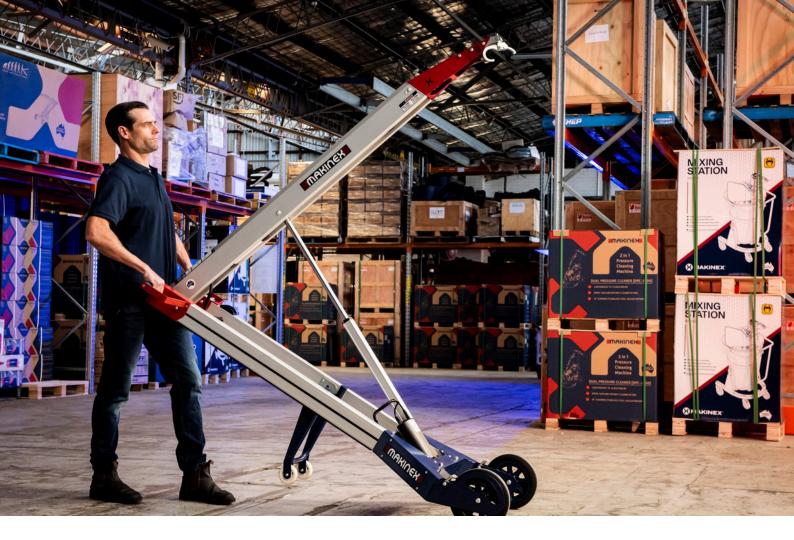

# The Ultimate Materials Handling Lift & Load Solution

Raise your lifting game. With a solo 140kg lift capacity, it's your partner in workshops, warehouses, and beyond. Battery-powered for up to 50 cycles per charge, it eliminates fatigue and risky two-person lifts. Goodbye costly forklifts and licenses. Foldable and portable, it's your go-anywhere lifting solution. Charge up, lift more, and transform how you work safely.

## **Powered Hand Truck Features:**

1. Battery Powered

2. Solo Lift to 140KG

3. Hand Brake and Button Start

4. Auto Closing Hook

5. Switch Operated Height Adjustment