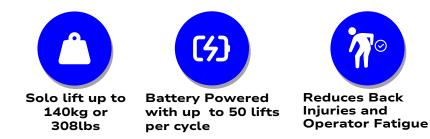

# The Ultimate Materials Handling Lift & Load Solution

Raise your lifting game. With a solo 140kg lift capacity, it's your partner in workshops, warehouses, and beyond. Battery-powered for up to 50 cycles per charge, it eliminates fatigue and risky two-person lifts. Goodbye costly forklifts and licenses. Foldable and portable, it's your go-anywhere lifting solution. Charge up, lift more, and transform how you work safely.

#### SPECIFICATIONS:

| Machine Weight                           | Total 40kg handle end – 15kg wheel end – 25kg |
|------------------------------------------|-----------------------------------------------|
| Weight of Hook attachment only           | 1.6kg                                         |
| Weight of Fork attachment only           | 12kg                                          |
| Maximum Lift Capacity                    | Up to 140kg                                   |
| Lift Range / Height (of Hook attachment) | 0.3m up to 1.9m                               |
| Lift Range / Height (of Fork attachment) | Ground level up to 1.55m                      |
| Elevated dimensions                      | L:2000mm x W:740mm x H:1930mm                 |
| Folded dimensions                        | L:2000mm x W:740mm x HH265mm                  |
| Linear Actuator Power                    | 12V DC, 25 amp                                |
| Lift Cycles per charge                   | Approx. 50 lift cycles                        |

## **Powered Hand Truck Features:**

1. Battery Powered

2. Solo Lift to 140KG

3. Hand Brake and Button Start

4. Auto Closing Hook

5. Switch Operated Height Adjustment