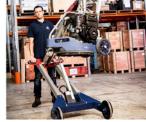

# The Ultimate Materials Handling Lift & Load Solution

Raise your lifting game. With a solo 140kg lift capacity, it's your partner in workshops, warehouses, and beyond. Battery-powered for up to 50 cycles per charge, it eliminates fatigue and risky two-person lifts. Goodbye costly forklifts and licenses. Foldable and portable, it's your go-anywhere lifting solution. Charge up, lift more, and transform how you work safely.

## Ideal For:

Warehouses

Factories and Depots

Hire

Distribution Companies