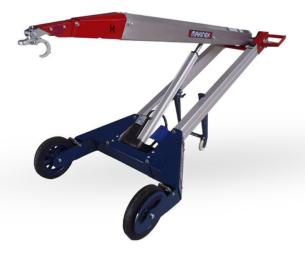

#### SPECIFICATIONS:

| Machine Weight                           | Total 40kg handle end – 15kg wheel end – 25kg |
|------------------------------------------|-----------------------------------------------|
| Weight of Hook attachment only           | 1.6kg                                         |
| Weight of Fork attachment only           | 12kg                                          |
| Maximum Lift Capacity                    | Up to 140kg                                   |
| Lift Range / Height (of Hook attachment) | 0.3m up to 1.9m                               |
| Lift Range / Height (of Fork attachment) | Ground level up to 1.55m                      |
| Elevated dimensions                      | L:2000mm x W:740mm x H:1930mm                 |
| Folded dimensions                        | L:2000mm x W:740mm x HH265mm                  |
| Linear Actuator Power                    | 12V DC, 25 amp                                |
| Lift Cycles per charge                   | Approx. 50 lift cycles                        |

## **Powered Hand Truck Features:**

1. Battery Powered

2. Solo Lift to 140KG

3. Hand Brake and Button Start

4. Auto Closing Hook

5. Switch Operated Height Adjustment