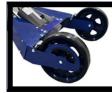

#### SPECIFICATIONS:

| Machine Weight                           | Total 40kg handle end – 15kg wheel end – 25kg |
|------------------------------------------|-----------------------------------------------|
| Weight of Hook attachment only           | 1.6kg                                         |
| Weight of Fork attachment only           | 12kg                                          |
| Maximum Lift Capacity                    | Up to 140kg                                   |
| Lift Range / Height (of Hook attachment) | 0.3m up to 1.9m                               |
| Lift Range / Height (of Fork attachment) | Ground level up to 1.55m                      |
| Elevated dimensions                      | L:2000mm x W:740mm x H:1930mm                 |
| Folded dimensions                        | L:2000mm x W:740mm x HH265mm                  |
| Linear Actuator Power                    | 12V DC, 25 amp                                |
| Lift Cycles per charge                   | Approx. 50 lift cycles                        |

## **Powered Hand Truck Features:**

1. Battery Powered

2. Solo Lift to 140KG

3. Hand Brake and Button Start

4. Auto Closing Hook

5. Switch Operated Height Adjustment