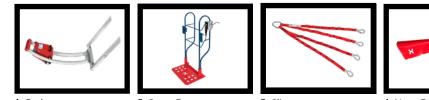

#### Accessories:

1. Fork

2. Strap Frame

3. Sling

4. Nose Extension

5. Big Wheels

6. Glass Sucker