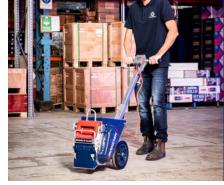

## Portable, Fast and Easy Flooring Materials Mixing **Station**

Suit most 16kg to 19kg Jackhammers

Demolish with unmatched speed. Rip through ceramic tiles, cement, and more up to 6 times faster. The innovative design reduces impact and fatigue, with 80-degree angles across 5 settings. Streamlined and robust, the trolley boasts an easyto-use spring and brake lever for angle adjustments and an inbuilt dampening system that minimizes impact, vibration, injury risk, and muscle fatigue.

### Ideal For:

Demolition – Multi **Angle Adjustments** 

Construction

Renovators

Hire

most Jackhammers