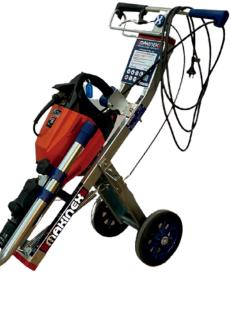

# Mixing Station MS100

## Portable, Fast and Easy Flooring Materials Mixing **Station**

Suit most 16kg to 19kg Jackhammers

Demolish with unmatched speed. Rip through ceramic tiles, cement, and more up to 6 times faster. The innovative design reduces impact and fatigue, with 80-degree angles across 5 settings. Streamlined and robust, the trolley boasts an easyto-use spring and brake lever for angle adjustments and an inbuilt dampening system that minimizes impact, vibration, injury risk, and muscle fatigue.

### SPECIFICATIONS:

| Weight (trolley without jackhammer)         | 27.5kg                                                                                  |
|---------------------------------------------|-----------------------------------------------------------------------------------------|
| Dimensions (trolley without jackhammer)     | L 1110mm x H 540mm x W 570mm                                                            |
| Suitable for 16kg (35lbs) jackhammer models | Bosch GSH16, Dewalt D25901K-XE, Hilti 1000 & 1500, Hikoki<br>H65SB3, Makita 1307 & 1317 |