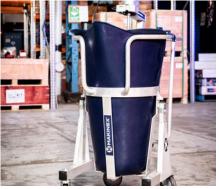

# Mixing Station MS100

## Portable, Fast and Easy Flooring Materials Mixing **Station**

Suit most 16kg to 19kg Jackhammers

Demolish with unmatched speed. Rip through ceramic tiles, cement, and more up to 6 times faster. The innovative design reduces impact and fatigue, with 80-degree angles across 5 settings. Streamlined and robust, the trolley boasts an easyto-use spring and brake lever for angle adjustments and an inbuilt dampening system that minimizes impact, vibration, injury risk, and muscle fatigue.