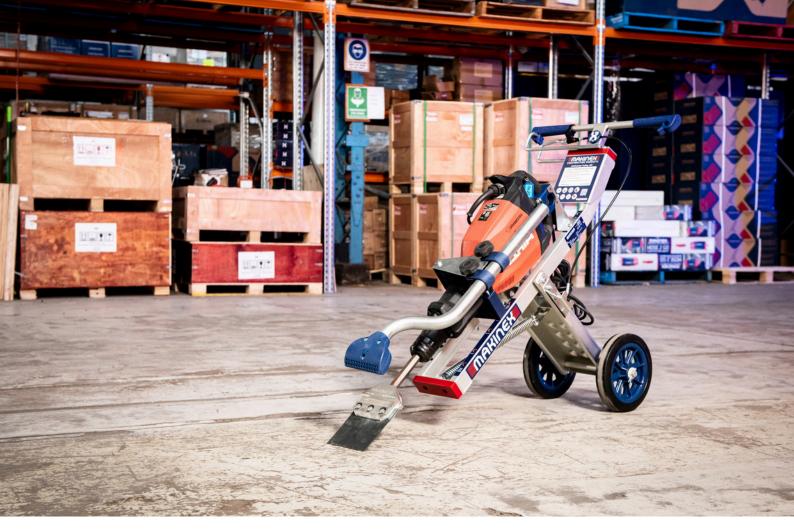

# Mixing Station MS100

## Portable, Fast and Easy Flooring Materials Mixing **Station**

Suit most 16kg to 19kg Jackhammers

Demolish with unmatched speed. Rip through ceramic tiles, cement, and more up to 6 times faster. The innovative design reduces impact and fatigue, with 80-degree angles across 5 settings. Streamlined and robust, the trolley boasts an easyto-use spring and brake lever for angle adjustments and an inbuilt dampening system that minimizes impact, vibration, injury risk, and muscle fatigue.

### SPECIFICATIONS:

| Weight (trolley without jackhammer)         | 27.5kg                                                                                  |
|---------------------------------------------|-----------------------------------------------------------------------------------------|
| Dimensions (trolley without jackhammer)     | L 1110mm x H 540mm x W 570mm                                                            |
| Suitable for 16kg (35lbs) jackhammer models | Bosch GSH16, Dewalt D25901K-XE, Hilti 1000 & 1500, Hikoki<br>H65SB3, Makita 1307 & 1317 |

### Ideal For:

Demolition – Multi **Angle Adjustments** 

Construction

Renovators

Hire

most Jackhammers