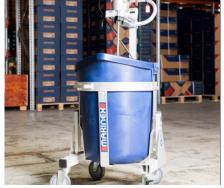

# Mixing Station MS100

## Portable, Fast and Easy Flooring Materials Mixing **Station**

Suit most 16kg to 19kg Jackhammers

Demolish with unmatched speed. Rip through ceramic tiles, cement, and more up to 6 times faster. The innovative design reduces impact and fatigue, with 80-degree angles across 5 settings. Streamlined and robust, the trolley boasts an easyto-use spring and brake lever for angle adjustments and an inbuilt dampening system that minimizes impact, vibration, injury risk, and muscle fatigue.

### SPECIFICATIONS:

| Weight (trolley without jackhammer)         | 27.5kg                                                                                  |
|---------------------------------------------|-----------------------------------------------------------------------------------------|
| Dimensions (trolley without jackhammer)     | L 1110mm x H 540mm x W 570mm                                                            |
| Suitable for 16kg (35lbs) jackhammer models | Bosch GSH16, Dewalt D25901K-XE, Hilti 1000 & 1500, Hikoki<br>H65SB3, Makita 1307 & 1317 |