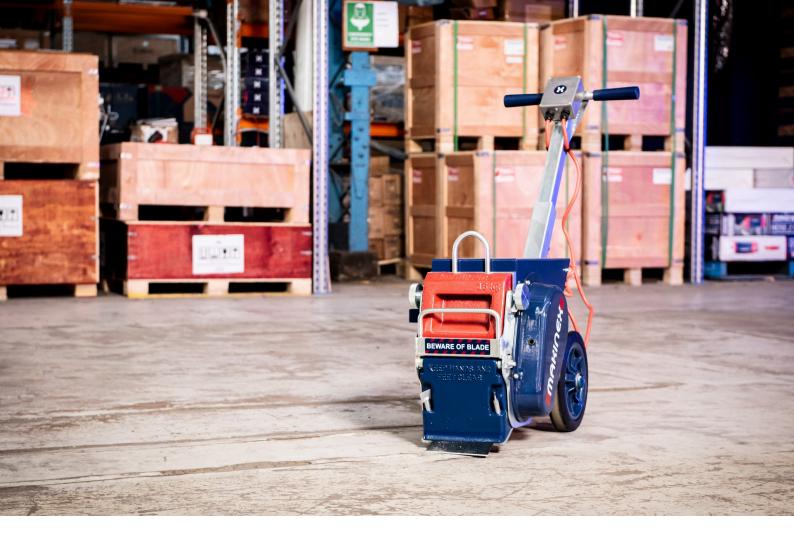

# Heavy Duty Industrial Floor Stripper for removal of Vinyl, Carpet and Cork.

last

Easy to use

Unleash efficiency in floor removal. Designed for commercial might, this machine tackles vinyl, glued carpet, cork, and more. It's a workhorse built tough, resilient, and transport-ready with a removable blade weight. Embrace the quiet power of low noise operations, complemented by an ergonomic telescopic handle. Say goodbye to manual tools – this stripper reduces fatigue and injury risk.

### **Features**:

1. Telescopic handles

2. Flippable blade

3. 16kg removable weight

4. Large Rear Wheels

5. Quite Operation