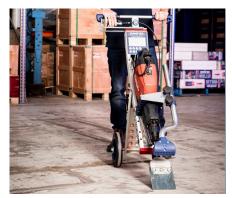

# Floor Stripper

# Heavy Duty Industrial Floor Stripper for removal of Vinyl, Carpet and Cork.

last

Easy to use

Unleash efficiency in floor removal. Designed for commercial might, this machine tackles vinyl, glued carpet, cork, and more. It's a workhorse built tough, resilient, and transport-ready with a removable blade weight. Embrace the quiet power of low noise operations, complemented by an ergonomic telescopic handle. Say goodbye to manual tools – this stripper reduces fatigue and injury risk.

### **Features**:

1. Telescopic handles

2. Flippable blade

3. 16kg removable weight

4. Large Rear Wheels

5. Quite Operation