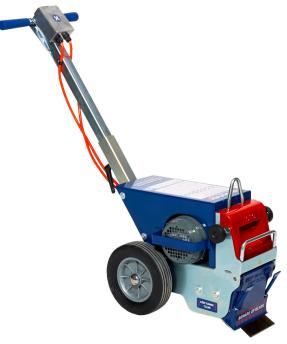

# Heavy Duty Industrial Floor Stripper for removal of Vinyl, Carpet and Cork.

last

Easy to use

Unleash efficiency in floor removal. Designed for commercial might, this machine tackles vinyl, glued carpet, cork, and more. It's a workhorse built tough, resilient, and transport-ready with a removable blade weight. Embrace the quiet power of low noise operations, complemented by an ergonomic telescopic handle. Say goodbye to manual tools – this stripper reduces fatigue and injury risk.

#### **SPECIFICATIONS:**

| Weight           | 48kg           |
|------------------|----------------|
| Removable Weight | 16kg           |
| Max Length       | 917mm          |
| Max Height       | 896mm          |
| Max Width        | 366mm          |
| Motor            | 3/4 Horsepower |

### **Features**:

1. Telescopic handles

2. Flippable blade

3. 16kg removable weight

4. Large Rear Wheels

5. Quite Operation