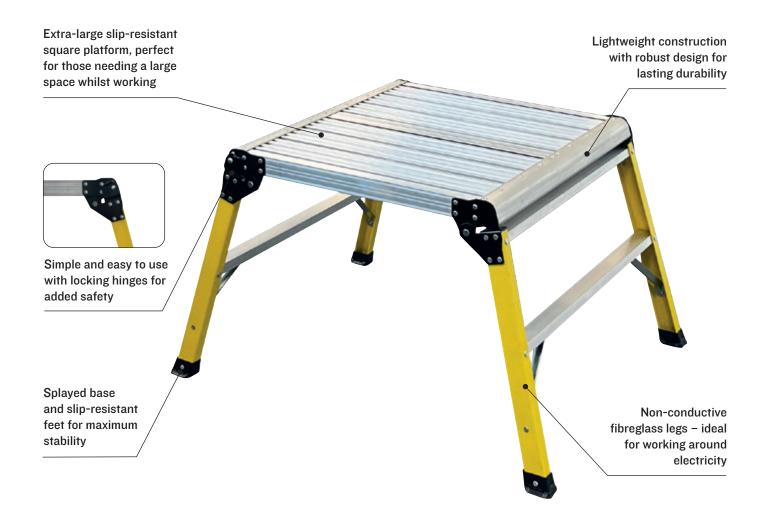

## THE BEST OVERALL CHOICE FOR ANY TRADE

Extra-large square platform for comfort and security

Splayed base for maximum stability

Compact folded dimensions for easy storage & transportation

## ODD JOB 600 FIBREGLASS WORK PLATFORM

**DURABLE • FOR WORKING AROUND ELECTRICITY • BEST OVERALL CHOICE** 

**FIBREGLASS** 

- Perfect for the professionals who need a comfortable and spacious work surface for jobs on the site
- Compact folded dimensions for easy storage and transportation