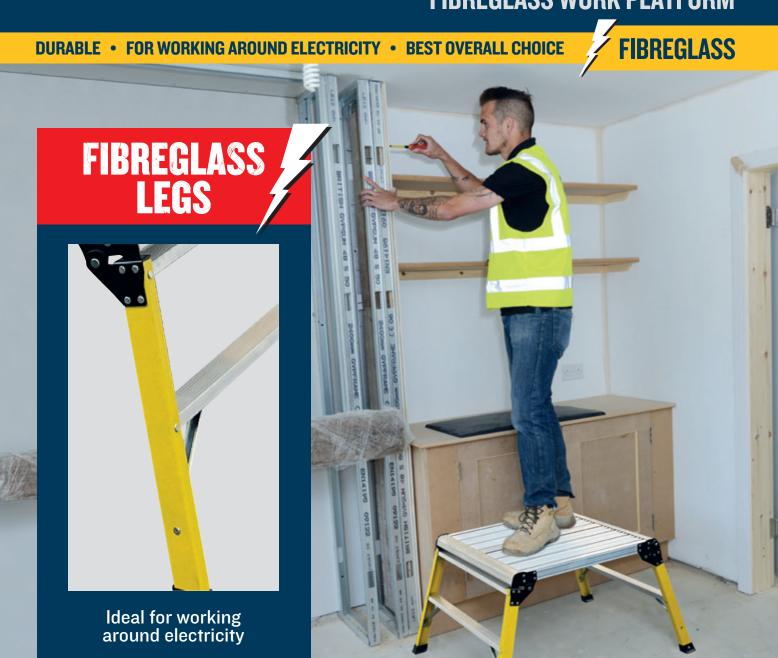

## **ODD JOB 600**

FIBREGLASS WORK PLATFORM

## THE BEST OVERALL CHOICE FOR ANY TRADE

Extra-large square platform for comfort and security

Splayed base for maximum stability

Compact folded dimensions for easy storage & transportation

## ODD JOB 600 FIBREGLASS WORK PLATFORM

**DURABLE • FOR WORKING AROUND ELECTRICITY • BEST OVERALL CHOICE** 

**FIBREGLASS** 

- Perfect for the professionals who need a comfortable and spacious work surface for jobs on the site
- Compact folded dimensions for easy storage and transportation