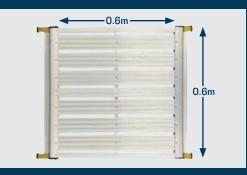

| SPECIFICATIONS  |                                           |                           |                    |                            |        |
|-----------------|-------------------------------------------|---------------------------|--------------------|----------------------------|--------|
| Product<br>Code | Folded Dimensions                         | Platform Size             | Platform<br>Height | Safe<br>Working<br>Height* | Weight |
| 31389800        | 0.70m x 0.62m x 0.18m<br>(2'4" x 2' x 7") | 0.60m x 0.60m<br>(2'x 2') | 0.50m<br>(1'8")    | 2.25m<br>(7'5")            | 6.1kg  |